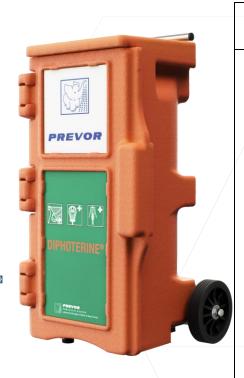

## **Technical data sheet**

Coffret intégral de solution Diphotérine® station complète ou coffret roulettes -**DAPBOX PPE** 

## **Advantages**

- Easily identified
- Easily transportable
- Easy to use
- Ready to use.
- Allows quick action without assistance
- Box suitable for washing the whole body thanks to the different packaging included
- Which packaging for which surface?

## **Technical data sheet**

Coffret intégral de solution Diphotérine® - station complète ou coffret roulettes - DAPBOX PPE

| Characteristics    |                                                                                                                                                                                                                                                                                     |
|--------------------|-------------------------------------------------------------------------------------------------------------------------------------------------------------------------------------------------------------------------------------------------------------------------------------|
|                    | Characteristics                                                                                                                                                                                                                                                                     |
| Supplier           | Société PREVOR<br>Moulin de Verville<br>95760 Valmondois<br>(33) 01-30-34-76-76                                                                                                                                                                                                     |
| Sizes              | 725 mm high<br>380 mm wide<br>322 mm deep                                                                                                                                                                                                                                           |
| Capacity           | 2 LPMD Eye Washes (500 mL package)  1 eye wash of AfterwashII® solution (200 mL package)  1 MINI spray (200 mL package)  1 portable self-contained shower (5 L package)  1 optional MINI spray (200 mL package)  1 bucket of optional Trivorex® neutralizing absorbent (10 kg pack) |
| Shelf-life         | 2 years                                                                                                                                                                                                                                                                             |
| Content            | DIPHOTERINE® solution, AFTERWASHII® solution. Optional: Trivorex® Neutralizing Absorbent                                                                                                                                                                                            |
| Use                | Emergency washing of eye or skin splashes of chemicals<br>Up to two eyes, a face (eye wash and spray) and a whole body<br>(portable self-contained shower)                                                                                                                          |
| Delay to interfere | In the first minute                                                                                                                                                                                                                                                                 |