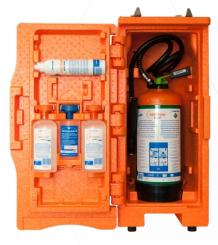

LPMD Eye Wash (500 mL package)

Wash one hand, one face MINI DAP Spray (200 mL package)

Whole body wash Portable Autonomous Shower DAP (5 L package)

- Gentle, pressureless, self-contained wash with all containers (eye wash, aerosol and shower).
- Sterile solution.
- Washing control: the total and unique use of each container makes it easy to know the washing time.
- Modular installation. Wall-mounted or wheeled box
- Waterproof case (IP54), meets industrial hygiene and cleanliness requirements.
- Protects the products from dust and corrosion
- No special maintenance
- The wall-mounted washing station is independent and therefore easy to move for workshops with a modular character.
- Conforms to EN 15154-4 and DIN EN 15154-4 standards
- CE conformity

## **Technical data sheet**

Coffret intégral de solution Diphotérine® - station complète ou coffret roulettes - DAPBOX PPE

| Characteristics    |                                                                                                                                                                                                                                                                                     |
|--------------------|-------------------------------------------------------------------------------------------------------------------------------------------------------------------------------------------------------------------------------------------------------------------------------------|
|                    | Characteristics                                                                                                                                                                                                                                                                     |
| Supplier           | Société PREVOR<br>Moulin de Verville<br>95760 Valmondois<br>(33) 01-30-34-76-76                                                                                                                                                                                                     |
| Sizes              | 725 mm high<br>380 mm wide<br>322 mm deep                                                                                                                                                                                                                                           |
| Capacity           | 2 LPMD Eye Washes (500 mL package)  1 eye wash of AfterwashII® solution (200 mL package)  1 MINI spray (200 mL package)  1 portable self-contained shower (5 L package)  1 optional MINI spray (200 mL package)  1 bucket of optional Trivorex® neutralizing absorbent (10 kg pack) |
| Shelf-life         | 2 years                                                                                                                                                                                                                                                                             |
| Content            | DIPHOTERINE® solution, AFTERWASHII® solution. Optional: Trivorex® Neutralizing Absorbent                                                                                                                                                                                            |
| Use                | Emergency washing of eye or skin splashes of chemicals<br>Up to two eyes, a face (eye wash and spray) and a whole body<br>(portable self-contained shower)                                                                                                                          |
| Delay to interfere | In the first minute                                                                                                                                                                                                                                                                 |